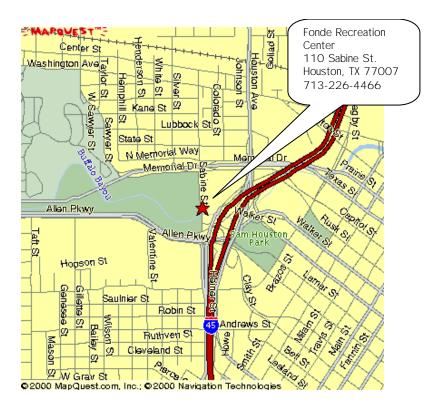

#### From East of Houston coming in on I-10

- 1. Heading westbound, go past the 610 East Loop, and go just past downtown Houston.
- 2. The first exit past downtown will be Taylor.
- 3. Exit Taylor and turn left (south) at the light.
- 4. Taylor forks left, but keep to the right.
- 5. The right fork becomes Sawyer.
- 6. Keep going south on Sawyer.
- 7. Follow Sawyer over two railroad tracks.
- 8. Follow Sawyer as it rises over Memorial.
- After crossing over Memorial, you will be heading eastbound on the Memorial feeder.
- 10. Turn right onto Sabine St.

#### From West of Houston coming in on I-10

- 1. Heading Eastbound, go past the 610 West Loop, heading to near downtown Houston.
- 2. The last exit before getting near downtown will be Taylor.
- 3. Exit Taylor and turn right (south) at the light.
- 4. Taylor forks left, but keep to the right.
- 5. The right fork becomes Sawyer.
- 6. Keep going south on Sawyer.
- 7. Follow Sawyer over two railroad tracks.
- 8. Follow Sawyer as it rises over Memorial.
- 9. After crossing over Memorial, you will be heading eastbound on the Memorial feeder.
- 10. Turn right onto Sabine St.

#### From Northwest of Houston, coming in on SH290

- Heading southeast, exit south onto the 610 West Loop.
- 2. Exit east onto I-10, heading toward downtown Houston.
- 3. Follow directions 2 thru 10 above.

#### From South of Houston, coming in on I-45 or SH288

- 1. Heading northwest or north, go past the 610 South Loop.
- 2. From SH288, take the I-45 North exit. If you are on I-45, stay on it past the I-59 exit. (continued next column, below map)

2001 Houston Open Badminton Tournament

9600 Bellaire Blvd., #137 Houston, TX 77036

#### (continued)

- 3. Exit onto Allen Parkway, from the left lane.
- 4. Turn right immediately onto Sabine St.

## From North of Houston, coming in on I-45

- 1. Heading Southbound, go past the 610 North Loop, heading toward downtown Houston.
- 2. At the north edge of downtown, exit onto Allen Parkway, from the left lane.
- 3. Turn right onto Sabine ST.

#### From North of Houston, coming in on I-59

- 1. Heading Southbound, go to the 610 North Loop, and exit onto the 610 North Loop to head eastbound.
- 2. Exit I-45, and head southbound.
- 3. At the north edge of downtown, exit onto Allen Parkway, from the left lane.
- 4. Turn right onto Sabine ST.