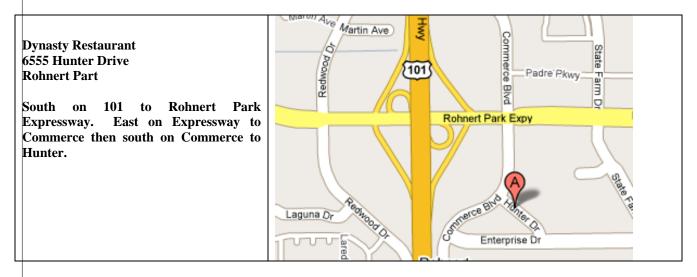

## Please join me for a dinner to celebrate the completion of our season.

All team members are invited, and are welcome to bring friends and relatives. We'll have awards and dessert and of course a brief speech or two.

We will have lots of good food (more than you can eat) and I'll include any dishes that you would like to suggest along with all my favorites. Menu is posted on our team web page.

As in previous years I am asking for a small amount per person (\$ 7), which will help cover the cost of a very nice dinner.

*Everyone please let me know as soon as possible if you are coming and how many guests you will be bringing.* 

This makes dinner plans much easier. Please pay in advance if possible.



## Hope to see you there

## Stan Bischof

| Piner High School   | Coach: Stan Bischof       | Stan: email: stan@worldbadminton.com        |
|---------------------|---------------------------|---------------------------------------------|
| 1700 Fulton Road    | 1894 Bennett Meadows Lane | Work phone: 707 577-3994                    |
| Santa Rosa CA 95401 | Santa Rosa CA 95405       | Work fax: 707 577-3332                      |
| Tel: 707 528-5245   | Tel: 707 542-0148         | Team Web:                                   |
| Fax: 707 528-5246   | Fax: 707 542-6803         | <u>http://www.worldbadminton.com/piner/</u> |