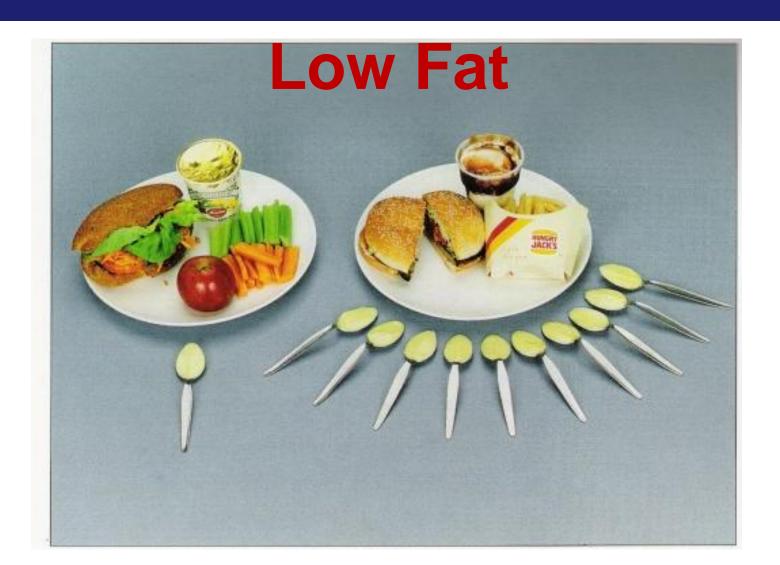

# What should you eat? Fat

## **Low Fat**

#### Low fat

Fat as a fuel source increase the production of serotonin