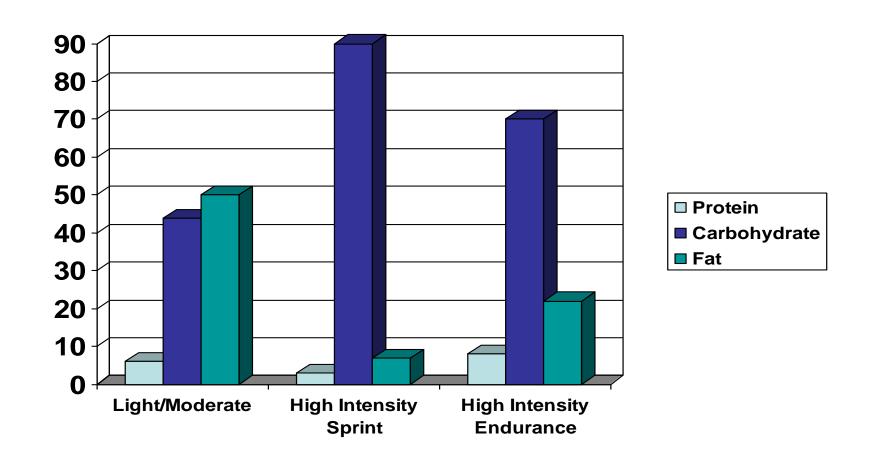

## High Carbohydrate

Glucose is the only source of energy the muscle can use at high intensity
Store about 2 hours of energy

## Moderate Carbohydrate

Produces insulin – important for anabolism/growth

## **High Carbohydrate!**

- 60-70% energy should come from carbohydrates
- Include carbohydrates at each meal and snack

## **High Protein!**

- Include protein at each meal.
- Include protein in snack foods