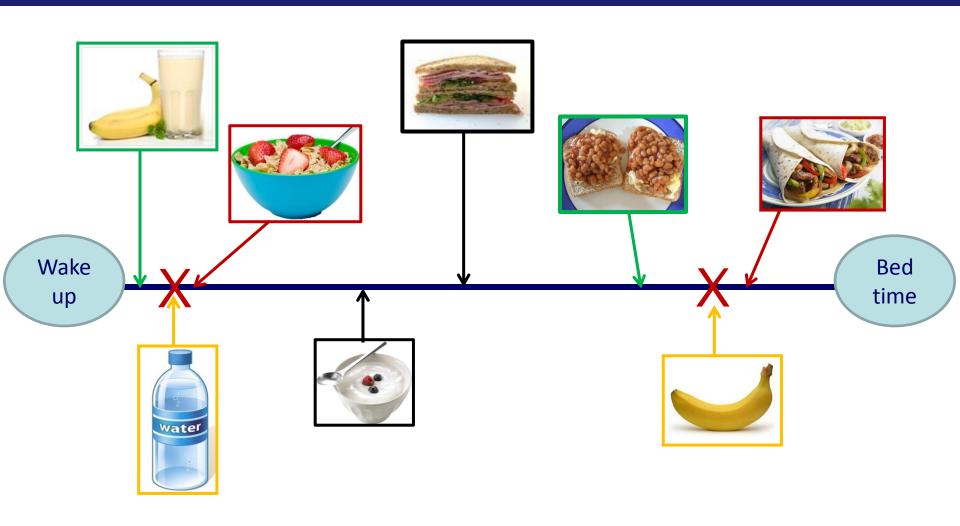

### **BEFORE - Breakfast**

- -1.5hr before meal or snack
- -high carbohydrate,
- -moderate protein
- -Fluids!

Wake up

#### <u>AFTER</u>

- Within 30mins
- Protein and carbohydrates

Bed time

**DURING – Lunch and Snacks** 

Carbohydrate

(>1-5-2hrs)

- Fluids

1. What should you eat/drink?