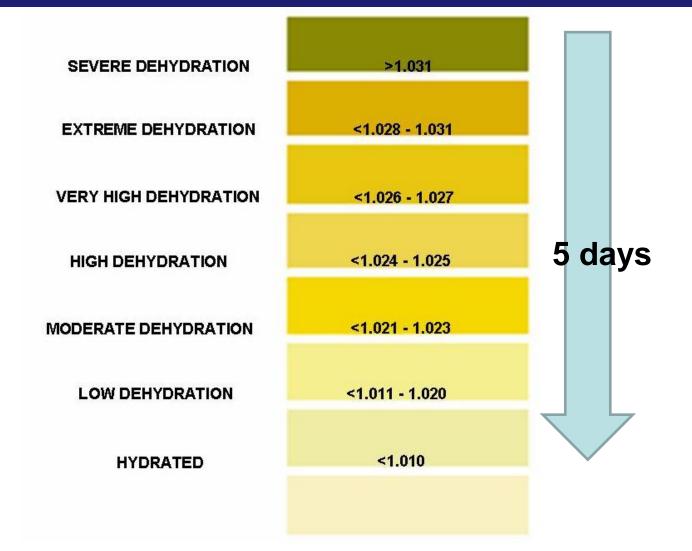

- B: Sandwich with chicken, coleslaw and salad
- D: Banana and small cup of chocolate milk

Before starting training or competition, what is an easy way of checking your hydration?

- A: Urine colour. It should be a light straw colour
- C: Fluid intake. You will be hydrated if you have drunk more than 2Litres.
- B: Mouth and Lips. They should be moist.
- D: Trick question. There is no easy way to know if you are hydrated.

Before starting training or competition, what is an easy way of checking your hydration?

- A: Urine colour. It should be a light straw colour
- C: Fluid intake. You will be hydrated if you have drunk more than 2Litres.
- B: Mouth and Lips. They should be moist.
- D: Trick question. There is no easy way to know if you are hydrated.