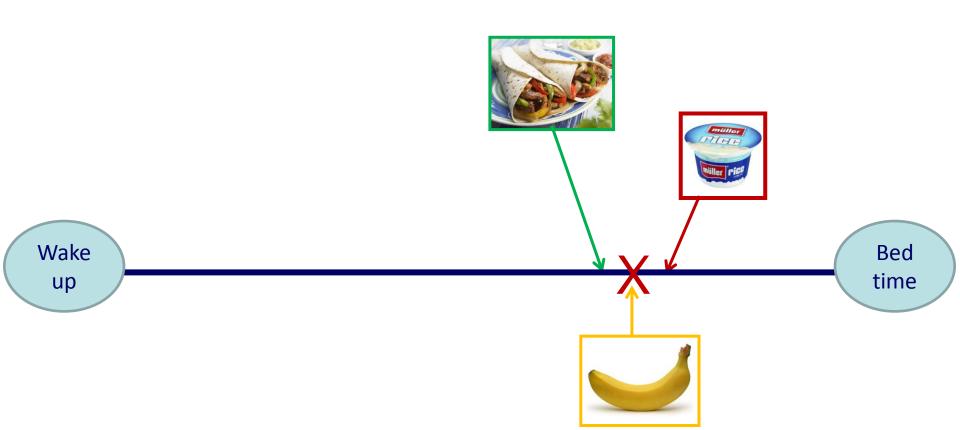

### **BEFORE**

- -1.5hr before meal or snack
- -high carbohydrate,
- -moderate protein
- -Fluids!

#### <u>AFTER</u>

- Within 30mins
- Protein and carbohydrates

Wake up Bed time

#### **DURING**

- Carbohydrate

(>1-5-2hrs)

- Fluids