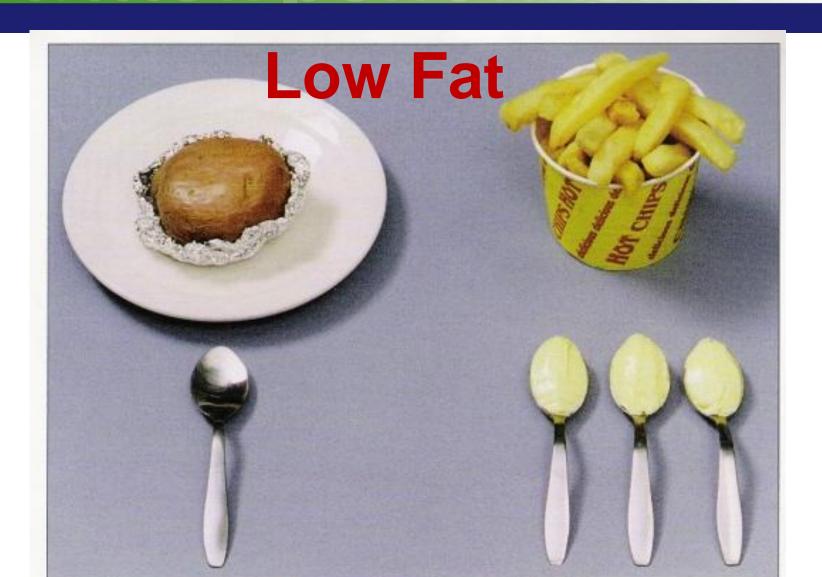

|                                         |         |               |  |

## What should you eat? Brain function





#### Serotonin (5-HT)

- Role in sleep
- Fatigue
- Lethargy
- Drowsiness
- Dec. Motivation







- Motivation
- Reward
- Memory
- Attention



## What should you eat?

Sports Institute

#### **Brain function**

## High Carbohydrate

Glucose is the ONLY source of energy the brain can USE - Provide constant fuel source Increase dopamine

#### Low fat

Fat as a fuel source increase the production of serotonin



# What should you eat? Fat



## **Low Fat**





## What should you eat? Sports Institute



## What should you eat?







## 1. What should you eat/drink?

2. When should you eat?

3. How much should you eat?

# What should you drink? Sports Institute





# What should you drink?



#### Do

- Drink water
- Choose a variety of different fluids
- Consider sports drinks for long intense training/competition days (1.5-2hrs)
  - Take a water bottle when travelling and sip regularly

### Don't

- Drink alcohol when dehydrated
- Use sports drinks for short or low intensity training/matches
  - Rely on tea and coffee for hydration

Overdrink - you cannot store fluid!











1. What should you eat/drink?

2. When should you eat?

3. How much should you eat?

## When should you eat?



### **BEFORE**

- -1.5hr before meal or snack
- -high carbohydrate,
- -moderate protein
- -Fluids!

#### <u>AFTER</u>

- With